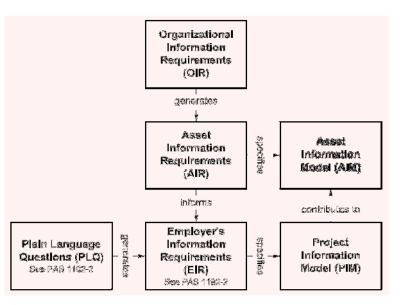

# What documents should we expect

EIR (Employers Information Requirements) Between 20-50 Pages Contents of an EIR are documented in PAS1192-2:2013 Clause 5.3

OIR (Organisational Information Requirements) Between 10-20 Pages

AIR (Asset Information Requirement) Extensive Matrix of requirements

PLQ (Plain Language Questions)

|                       | Nor Part Language Secretaries (for a sector only project second) lange secretariations - protocity by Christman August Chair Mithering MAK Rays)                                                                                                                                                                                                                                                                                                                                                                                                                                                                                                                                                                                                                                                                                                                                                                                                                                                                                                                                                                                                                                                                                                                                                                                                                                                                                                                                                                                                                                                                                                                                                                                                                                                                                                                                                                                                                                                                                                                                                                               | Constant<br>Officers<br>Dispersion |
|-----------------------|--------------------------------------------------------------------------------------------------------------------------------------------------------------------------------------------------------------------------------------------------------------------------------------------------------------------------------------------------------------------------------------------------------------------------------------------------------------------------------------------------------------------------------------------------------------------------------------------------------------------------------------------------------------------------------------------------------------------------------------------------------------------------------------------------------------------------------------------------------------------------------------------------------------------------------------------------------------------------------------------------------------------------------------------------------------------------------------------------------------------------------------------------------------------------------------------------------------------------------------------------------------------------------------------------------------------------------------------------------------------------------------------------------------------------------------------------------------------------------------------------------------------------------------------------------------------------------------------------------------------------------------------------------------------------------------------------------------------------------------------------------------------------------------------------------------------------------------------------------------------------------------------------------------------------------------------------------------------------------------------------------------------------------------------------------------------------------------------------------------------------------|------------------------------------|
| Steps 11 - Sherey     | to the bulk essent sensitive, in surface or in part?                                                                                                                                                                                                                                                                                                                                                                                                                                                                                                                                                                                                                                                                                                                                                                                                                                                                                                                                                                                                                                                                                                                                                                                                                                                                                                                                                                                                                                                                                                                                                                                                                                                                                                                                                                                                                                                                                                                                                                                                                                                                           | Pet De                             |
| They II - Mangy       | Next sciences where the last associate the contract of the environment of a forest agent for basing parkets or Associate science before yours or advices.                                                                                                                                                                                                                                                                                                                                                                                                                                                                                                                                                                                                                                                                                                                                                                                                                                                                                                                                                                                                                                                                                                                                                                                                                                                                                                                                                                                                                                                                                                                                                                                                                                                                                                                                                                                                                                                                                                                                                                      | PE 24                              |
| Doops Mit - Strategy  | ere any respleaving tait assasts strative?                                                                                                                                                                                                                                                                                                                                                                                                                                                                                                                                                                                                                                                                                                                                                                                                                                                                                                                                                                                                                                                                                                                                                                                                                                                                                                                                                                                                                                                                                                                                                                                                                                                                                                                                                                                                                                                                                                                                                                                                                                                                                     | (H) 54                             |
| Dauge Fill - Scolingy | Apply providing with the province property protect of any regularized and an entry is established whether any researces need to be applied to internation which will be advanced, but which is not publicly available.                                                                                                                                                                                                                                                                                                                                                                                                                                                                                                                                                                                                                                                                                                                                                                                                                                                                                                                                                                                                                                                                                                                                                                                                                                                                                                                                                                                                                                                                                                                                                                                                                                                                                                                                                                                                                                                                                                         | PHI 64                             |
| Sings 22 - Shaingy    | A: Drain & a benefit for a security method approach?                                                                                                                                                                                                                                                                                                                                                                                                                                                                                                                                                                                                                                                                                                                                                                                                                                                                                                                                                                                                                                                                                                                                                                                                                                                                                                                                                                                                                                                                                                                                                                                                                                                                                                                                                                                                                                                                                                                                                                                                                                                                           | Phi la                             |
| Steps 14 - Strategy   | fave protrates the Society Trapulations and determined whether a society conduct agrouph is required or, where two executions and the required or and the society of the so | PE Ce                              |
| Name 12 . Straingy    | A a Stall Asset Security Decays: a pare?                                                                                                                                                                                                                                                                                                                                                                                                                                                                                                                                                                                                                                                                                                                                                                                                                                                                                                                                                                                                                                                                                                                                                                                                                                                                                                                                                                                                                                                                                                                                                                                                                                                                                                                                                                                                                                                                                                                                                                                                                                                                                       | PR 24                              |
| Dispe 58 - Ditwingy   | <ul> <li>existing qualified and experiminant individual transform appointed to fully from one of fully named lakening intercaped</li> </ul>                                                                                                                                                                                                                                                                                                                                                                                                                                                                                                                                                                                                                                                                                                                                                                                                                                                                                                                                                                                                                                                                                                                                                                                                                                                                                                                                                                                                                                                                                                                                                                                                                                                                                                                                                                                                                                                                                                                                                                                    | P6 54                              |
| Dirat II - Drafeau    | to an approved that Asset Red Hantagement (brokegy's place)*                                                                                                                                                                                                                                                                                                                                                                                                                                                                                                                                                                                                                                                                                                                                                                                                                                                                                                                                                                                                                                                                                                                                                                                                                                                                                                                                                                                                                                                                                                                                                                                                                                                                                                                                                                                                                                                                                                                                                                                                                                                                   |                                    |
| Stops 22 - Strategy   | A Bull Addet Hak Strappront Stategy comprising rat assessment, the subgeture and review processes is a pacial and a contribution with the respectements of PAS 1102 (2015).                                                                                                                                                                                                                                                                                                                                                                                                                                                                                                                                                                                                                                                                                                                                                                                                                                                                                                                                                                                                                                                                                                                                                                                                                                                                                                                                                                                                                                                                                                                                                                                                                                                                                                                                                                                                                                                                                                                                                    | P61.54                             |
| Deepe 18 - Strategy   | is an approval built Assault Security Strange (BASS) in parce?                                                                                                                                                                                                                                                                                                                                                                                                                                                                                                                                                                                                                                                                                                                                                                                                                                                                                                                                                                                                                                                                                                                                                                                                                                                                                                                                                                                                                                                                                                                                                                                                                                                                                                                                                                                                                                                                                                                                                                                                                                                                 |                                    |
| Tings 12 - Siningy    | A BALE when perform with the requirements of NAT 1102.0 2011, as place                                                                                                                                                                                                                                                                                                                                                                                                                                                                                                                                                                                                                                                                                                                                                                                                                                                                                                                                                                                                                                                                                                                                                                                                                                                                                                                                                                                                                                                                                                                                                                                                                                                                                                                                                                                                                                                                                                                                                                                                                                                         | PH 24                              |
| Steps 54 - Draingy    | is an aproved but Asiat becarty Isstepenet Pan (BA304) is unce?                                                                                                                                                                                                                                                                                                                                                                                                                                                                                                                                                                                                                                                                                                                                                                                                                                                                                                                                                                                                                                                                                                                                                                                                                                                                                                                                                                                                                                                                                                                                                                                                                                                                                                                                                                                                                                                                                                                                                                                                                                                                | P5 54                              |
| Direct II - Strategy  | 4.5x500 which contains with the requirements of 545 1105 5.2011 is to place.                                                                                                                                                                                                                                                                                                                                                                                                                                                                                                                                                                                                                                                                                                                                                                                                                                                                                                                                                                                                                                                                                                                                                                                                                                                                                                                                                                                                                                                                                                                                                                                                                                                                                                                                                                                                                                                                                                                                                                                                                                                   | PE 54                              |
| These 22 - Minney     | N. NY Approved Texasty Meaker/Instance Vestagement Peer (10/00/1 in peers)                                                                                                                                                                                                                                                                                                                                                                                                                                                                                                                                                                                                                                                                                                                                                                                                                                                                                                                                                                                                                                                                                                                                                                                                                                                                                                                                                                                                                                                                                                                                                                                                                                                                                                                                                                                                                                                                                                                                                                                                                                                     | 200,00                             |
| Deepe 58 - Gitategy   | Edited when conferm with the requirement of Pro3 1182-62015 in parce.                                                                                                                                                                                                                                                                                                                                                                                                                                                                                                                                                                                                                                                                                                                                                                                                                                                                                                                                                                                                                                                                                                                                                                                                                                                                                                                                                                                                                                                                                                                                                                                                                                                                                                                                                                                                                                                                                                                                                                                                                                                          | PES SA                             |
| Singe 52 - Straingy   | is an approved had sound ferously information Registrements (Sci50) in page 7                                                                                                                                                                                                                                                                                                                                                                                                                                                                                                                                                                                                                                                                                                                                                                                                                                                                                                                                                                                                                                                                                                                                                                                                                                                                                                                                                                                                                                                                                                                                                                                                                                                                                                                                                                                                                                                                                                                                                                                                                                                  | PH Se                              |
| Stope 56 - Strategy   | A BASE what contens with the representation (PAX 1182-8.2011 will peace                                                                                                                                                                                                                                                                                                                                                                                                                                                                                                                                                                                                                                                                                                                                                                                                                                                                                                                                                                                                                                                                                                                                                                                                                                                                                                                                                                                                                                                                                                                                                                                                                                                                                                                                                                                                                                                                                                                                                                                                                                                        | P5 24                              |
| Iteas III - Stainey   | Any security worked researces in place in values to access poor to information values formal contracts, for example, in pro-contract dealogs?                                                                                                                                                                                                                                                                                                                                                                                                                                                                                                                                                                                                                                                                                                                                                                                                                                                                                                                                                                                                                                                                                                                                                                                                                                                                                                                                                                                                                                                                                                                                                                                                                                                                                                                                                                                                                                                                                                                                                                                  | P5.5e                              |